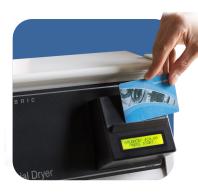

Use Card or an App to pay

**Contactless NFC Technology** No inserts, No swipes, No wear-and-tear Same reader for card and App

## **HOW IT WORKS**

- Hold laundry card or phone near card reader to pay for a cycle
- Use Value Add Center kiosk to reload balance on laundry card or to buy a new card
- Reload Mobile App balance directly within the App