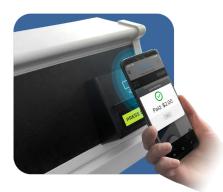

### **REASON 1: Dead Simple to Use**

Tap/hold NFC card or App to pay at the machine, reload balance instantly. Anyone can use it - leave the coins in the past and automate your store.

Use Card or an App to pay

**Contactless NFC Technology** No inserts, No swipes, No wear-and-tear Same reader for card and App