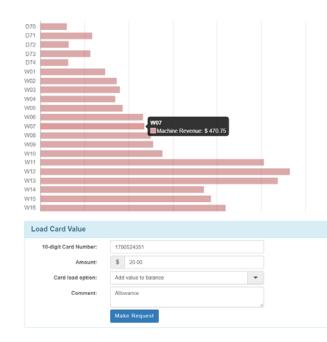

# **VALUE ADD CENTER KIOSK**

# **STORE MANAGEMENT**

- Get equipment diagnostics and notifications of problems
- Get detailed usage reports
- Track cash and collections
- Track specific customers
- Provide refunds remotely or at kiosk
- Dispense cards remotely or at kiosk
- Set vend pricing and Time-of-Day/week schedules including Last Wash
- Set promotions and gauge effectiveness