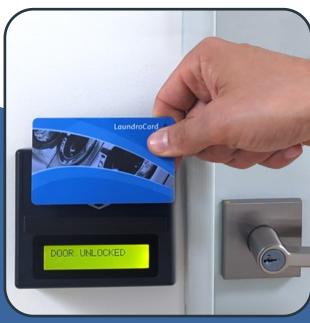

## **ANCILLARY APPLICATIONS**

- Use readers for door access control (e.g bathrooms) – just tap to unlock
- Put readers on vending machines such as VendRite and even on arcades