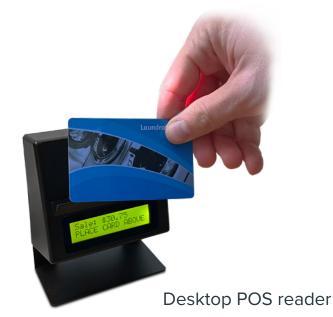

## WASH-DRY-FOLD AND POS

- Use staff cards to track Wash-Dry-Fold use
- Accept laundry card or App at your Point-Of-Sale and keep cash away from the register!