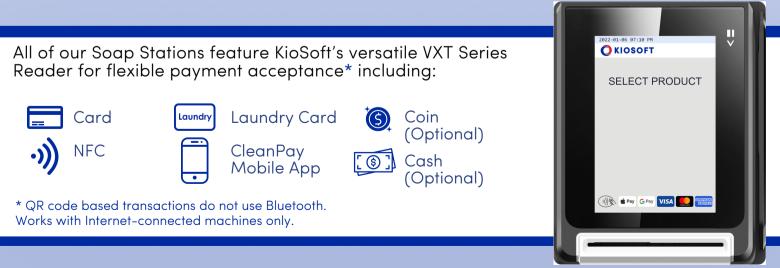

fers integrated Soap Stations to augment your laundry facility's revenue and provide customers with a quick, convenient way to get Detergent, Softeners, Bleach and more!

#### **Soap Station Prime**

The robust, high-capacity soap station solution accommodates bottles or boxes of Detergent, Softeners, Bleach, and more.

- Automatic elevator lift and conveyor belt retrieval system
- Fast & easy loading
- Adjustable tray partition and height
- Secure ruggedized metallic cabinet
- Triple glazed viewing window
- KioSoft's versatile VXT Series 3.5" touchscreen Reader for payment integration

Model: VEX-SK00-01 Dimensions: 51.4" W x 36" D x 77.2" H Weight: 815 lbs Capacity: Supporting up to 6 trays, with up to 9 columns per tray Payment Options: Selectable – including Coin, Bill Validator, VXT



**VXT Series Reader** 

# Soap Stations

**C**KIOSOFT

### Soap Station Lite Series

The wall-mounted Soap Station Lite series offers a scalable set of systems designed to easily stock and sell soap, bleach, or fabric softeners at your laundry facility.

Systems are available in 2, 4, or 8-column models with each column holding a unique product. These machines include a durable metallic exterior with a plexiglass display section that clearly shows each column's contents.

All models include the VXT Series Reader and are available with the option of adding the Sidecar module for Coin & Bill acceptance.

#### Octo – 8 Column



Model: VLA-DULT-03 Dimensions: 47.2" W x 10.2" D x 40.9" H Capacity : 184

Sidecar Add-On Module – Coin & Bill Acceptor Quad – 4 Column



Model: VLA-DULT-02 26.8"