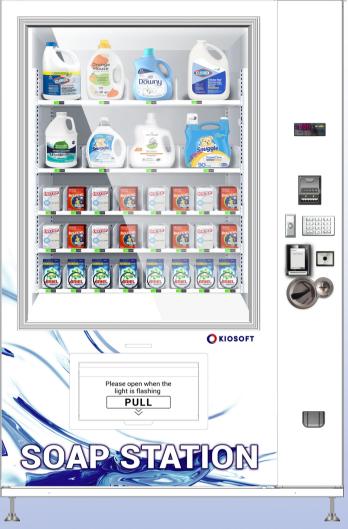

#### **Soap Station Prime**

The robust, high-capacity soap station solution accommodates bottles or boxes of Detergent, Softeners, Bleach, and more.

- Automatic elevator lift and conveyor belt retrieval system
- Fast & easy loading
- Adjustable tray partition and height
- Secure ruggedized metallic cabinet
- Triple glazed viewing window
- KioSoft's versatile VXT Series 3.5" touchscreen Reader for payment integration

Model: VEX-SK00-01 Dimensions: 51.4" W x 36" D x 77.2" H Weight: 815 lbs Capacity: Supporting up to 6 trays, with up to 9 columns per tray Payment Options: Selectable – including Coin, Bill Validator, VXT