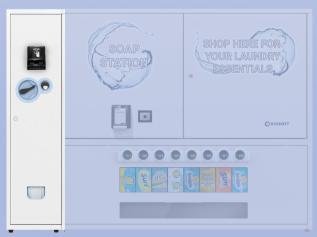

### Soap Station Lite Series

The wall-mounted Soap Station Lite series offers a scalable set of systems designed to easily stock and sell soap, bleach, or fabric softeners at your laundry facility.

Systems are available in 2, 4, or 8-column models with each column holding a unique product. These machines include a durable metallic exterior with a plexiglass display section that clearly shows each column's contents.

All models include the VXT Series Reader and are available with the option of adding the Sidecar module for Coin & Bill acceptance.

#### Octo – 8 Column

Model: VLA-DULT-03 Dimensions: 47.2" W x 10.2" D x 40.9" H Capacity : 184

Sidecar Add-On Module – Coin & Bill Acceptor Quad – 4 Column

Model: VLA-DULT-02 26.8" W x 10.2" D x 40.9" H Capacity : 92

Duo – 2 Column

Model: VLA-DULT-01 14.3" W x 10.2" D x 40.9" H Capacity : 46

Model: VLA-DULT-04 Dimensions: 6.3" W x 10.2" D x 40.9" H