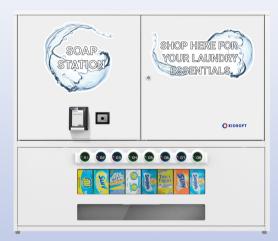

### Soap Station Lite Series

The wall-mounted Soap Station Lite series offers a scalable set of systems designed to easily stock and sell soap, bleach, or fabric softeners at your laundry facility.

Systems are available in 2, 4, or 8-column models with each column holding a unique product. These machines include a durable metallic exterior with a plexiglass display section that clearly shows each column's contents.

All models include the VXT Series Reader and are available with the option of adding the Sidecar module for Coin & Bill acceptance.

#### Octo – 8 Column

Model: VLA-DULT-03 Dimensions: 47.2" W x 10.2" D x 40.9" H Capacity : 184

Sidecar Add-On Module – Coin & Bill Acceptor Quad – 4 Column

Model: VLA-DULT-02 26.8" W x 10.2" D x 40.9" H Capacity : 92