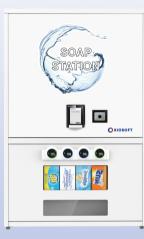

### Soap Station Lite Series

The wall-mounted Soap Station Lite series offers a scalable set of systems designed to easily stock and sell soap, bleach, or fabric softeners at your laundry facility.

Systems are available in 2, 4, or 8-column models with each column holding a unique product. These machines include a durable metallic exterior with a plexiglass display section that clearly shows each column's contents.

All models include the VXT Series Reader and are available with the option of adding the Sidecar module for Coin & Bill acceptance.

Duo – 2 Column

Model: VLA-DULT-01 14.3" W x 10.2" D x 40.9" H Capacity : 46

Model: VLA-DULT-04 Dimensions: 6.3" W x 10.2" D x 40.9" H