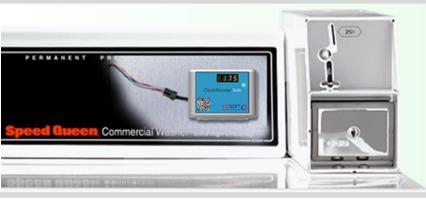

## CleanReader Solo

Dedicated Reader for CleanPayMobile

CleanReader Solo and Solo Connect are designed specifically for use with CleanPay Mobile. Solo is installed inside the machine's control panel and provides Bluetooth connectivity with the resident's phone.