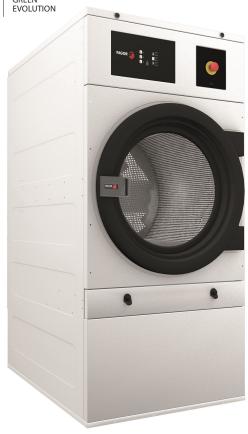

## **Tumble Dryers**

FED - 65

FED - 80

## **Economic Line**

SIMPLE BUT WITH THE SAME PERFORMANCE AND ROBUSTNESS

## **873FGD7E**

- · Auto-reverse Drum: the drying process is more efficient; offers better uniformity, avoiding the tangling of big pieces.
- · Frequency inverter: controls rotating speed and reverse drum action.
- · Drum motion by pulley and belts with the drum supported by wheels.
- $OPL \longleftrightarrow Vended$
- $\cdot\,$  Fagor dryers can be easily converted from OPL to Selfservice and vice-versa.

- · Cool Down: Anti-wrinkle at the end of cycle.
- · Filter drawer with wide surface and improved airflow made of stainless steel.
- Outer casing in White painted galvanized steel.
- Radial airflow circuit.
- Ergonomic big loading door with a 180° opening.
- · M Control: easy and intuitive electronic control with time and temperature selection.
- · "Coin ready" M control is ready for the vended laundry. Compatible with almost all payment options.