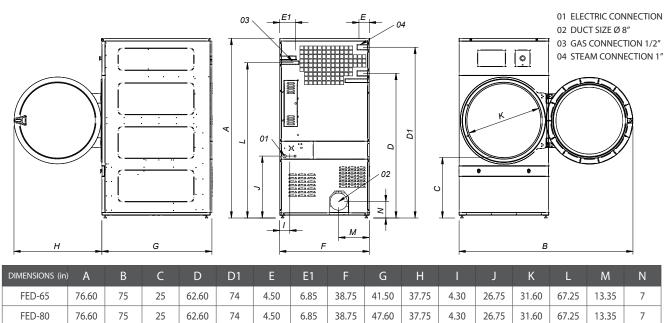

## **OPTIONS:**

- Optional screen to view time, temperature and program (up to 3 programs). The technical menu can also be accessed without having to use the console.

| TECHNICAL DATA                    | UNIT.    | FED- 65       |             | FED- 80       |             |
|-----------------------------------|----------|---------------|-------------|---------------|-------------|
| CAPACITY                          |          |               |             |               |             |
| Capacity 1/18                     | lb       | 70            |             | 80            |             |
| Capacity 1/20                     | lb       | 60            |             | 75            |             |
| Hourly Output*                    | lb/h     | 130.7         |             | 140.8         |             |
| Evaporation capacity*             | l/h      | 30.9          |             | 32.1          |             |
| DRUM                              |          |               |             |               |             |
| Ø Drum                            | in       | 37.25         |             | 37.25         |             |
| Ø Door                            | in       | 31.50         |             | 31.50         |             |
| Door center height                | in       | 41            |             | 41            |             |
| Door Bottom Height                | in       | 64.50         |             | 64.50         |             |
| Drum Depth                        | in       | 30.75         |             | 36.85         |             |
| Drum volume                       | cu ft    | 19.4          |             | 23            |             |
| POWER                             |          |               |             |               |             |
| Drum motor power                  | hp       | 0.75          |             | 0.75          |             |
| Fan motor power                   | hp       | 0.75          |             | 0.75          |             |
| Electric heating power            | kW       | Not Available |             | Not Available |             |
| Total electric power (elec.model) | kW       | Not Available |             | Not Available |             |
| Gas heating power                 | btu/h    | 140,000       |             | 140,000       |             |
| Total electric power (gas model)  | kW       | 1.15          |             | 1.15          |             |
| Steam heating power               | kW       | 50.1          |             | 50.1          |             |
| Steam heating power (gas model)   | kW       | 1.15          |             | 1.15          |             |
| CONNECTIONS                       |          | ELECTRICAL    | STEAM / GAS | ELECTRICAL    | STEAM / GAS |
| 120 V / 60 Hz / 1                 | FLA      | -             | 30 A        | -             | 30 A        |
| 208-240 V / 50-60 Hz / 1          | FLA      | Not Available | -           | Not Available | -           |
| 208-240 V / 50-60 Hz / 3          | FLA      | Not Available | -           | Not Available | -           |
| Ø Gas inlet                       | BSP      | 1/2''         |             | 1/2′′         |             |
| Ø Steam inlet                     | BSP      | 1"            |             | 1"            |             |
| Ø Condensed (Steam models)        | BSP      | 1"            |             | 1"            |             |
| DIMENSIONS / PACKING DIMENSIONS   |          |               |             |               |             |
| Net Width / Gross Width           | in       | 38.75 / 42    |             | 38.75 / 42    |             |
| Net Depth / Gross Depth           | in       | 41.50 / 45.50 |             | 47.60 / 51.60 |             |
| Net Height / Gross Height         | in       | 76.60 / 82    |             | 76.60 / 82    |             |
| Height without heating battery    | in       | -             |             | -             |             |
| Net weight / Gross weight         | lb       | 507 / 573     |             | 573 / 628     |             |
| OTHERS                            |          |               |             |               |             |
| Max airflow                       | CFM      | 706           |             | 706           |             |
|                                   |          | 8             |             | 8             |             |
| Ø Duct Size Sound level           | in<br>dB |               | 8           | 8             |             |